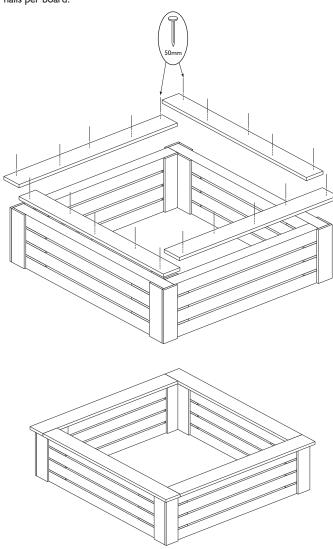

### 3. Top boards

Nail the top boards on evenly around the top of the assembly using 5 x 50mm nails per board.

We constantly improve the quality of our products, occasionally the components may differ from the components shown and are only correct at time of printing. We reserve the right to change the specification of our products without prior notice.