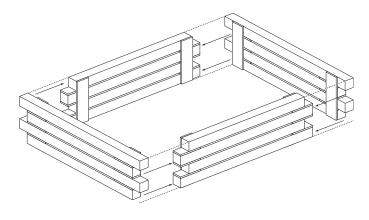

#### I. Side panels

Interlock the side panels.

#### I. Corner boards

Nail on each corner boards using 8 x 40mm nails per strip.

### 3. Top boards

Nail the top boards on evenly around the top of the assembly using 5 x 50mm nails per board.

We constantly improve the quality of our products, occasionally the components may differ from the components shown and are only correct at time of printing. We reserve the right to change the specification of our products without prior notice.