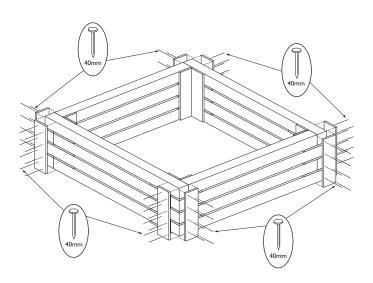

#### I. Corner boards

Nail on each corner boards using 8 x 40mm nails per strip.