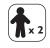

#### Recommended tools for assembly

• Hammer

| No. | Components       | Qty. |
|-----|------------------|------|
| I   | Front/back panel | 2    |
| 2   | Side panel       | 2    |
| 3   | Corner board     | 8    |
| 4   | Top board        | 4    |

#### I. Side panels

Interlock the side panels.

#### I. Corner boards

Nail on each corner boards using 8 x 40mm nails per strip.