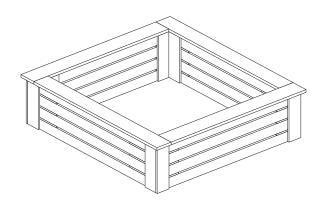

# ROWLINSON GARDEN PRODUCTS Raised Planter 3'x3'

## English SS284A

**Assembly Instructions** 